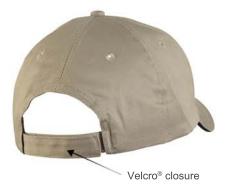

#### **Product Features:**

- 100% cotton twill
- Structured, 6-panel construction
- Fashion curved bill
- Velcro® closure