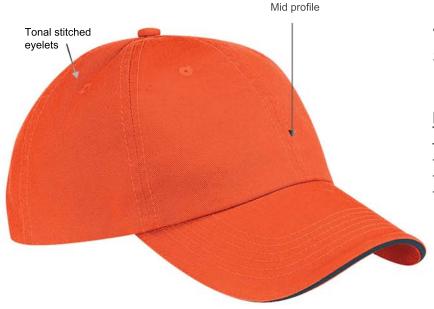

#### **Product Features:**

- 100% cotton twill
- Structured, 6-panel construction
- Fashion curved bill
- Velcro® closure

### C140 - Sandwich Bill Cap