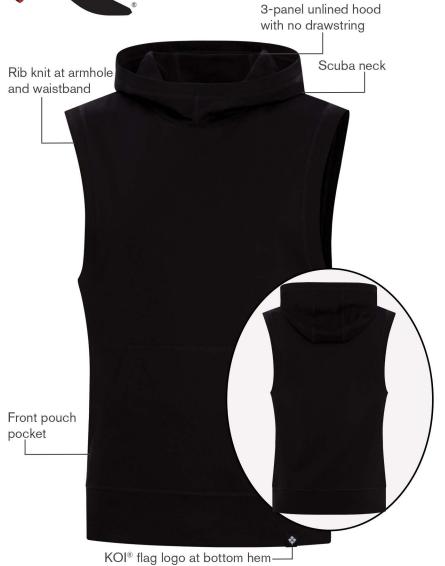

### **Product Features:**

- 9.8 oz, 60/40 cotton/polyester lightweight fleece
- Combed and ring spun cotton
- Ultra soft 32 single cotton

Adult sizes: XS-4XL

#### **Icons/Fabric Features:**