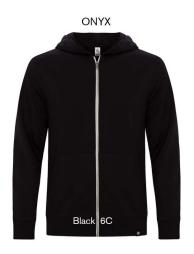

### **KOI2049**

## **Product Features:**

- 9.8 oz, 60/40 cotton/polyester lightweight fleece
- Combed and ring spun cotton
- Ultra soft 32 single cotton

Adult sizes: XS-4XL