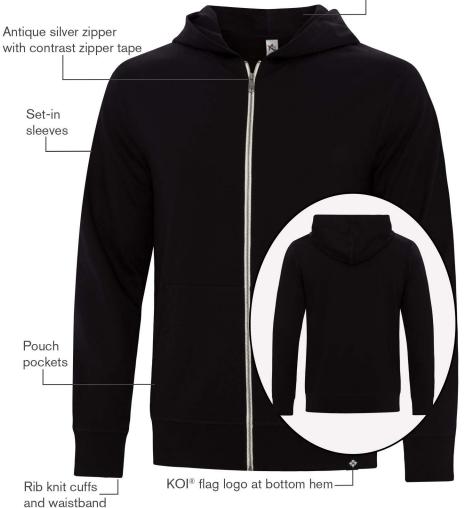

### **KOI2049**

## **Product Features:**

- 9.8 oz, 60/40 cotton/polyester lightweight fleece
- Combed and ring spun cotton
- Ultra soft 32 single cotton

Adult sizes: XS-4XL