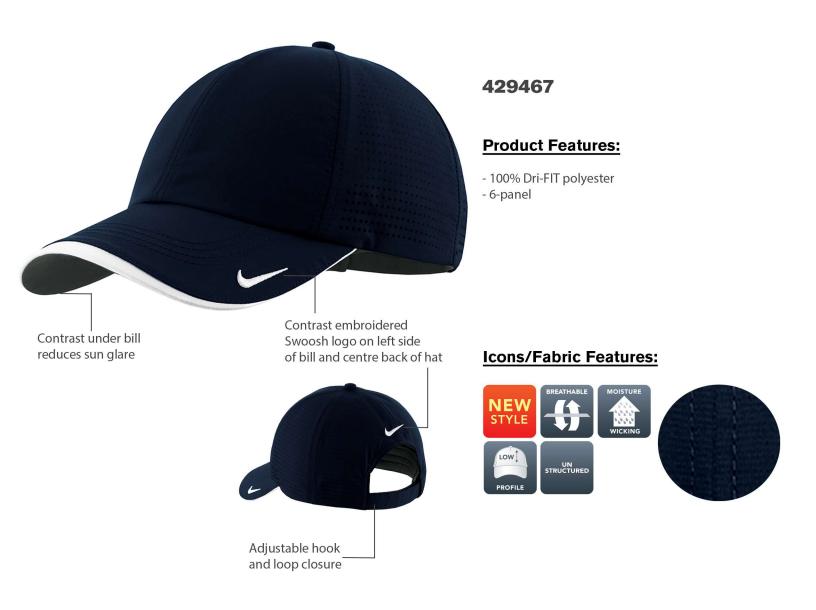

| 429467 - NIKE <sup>®</sup> Dri-FIT Swoosh Perforated Cap |         |
|----------------------------------------------------------|---------|
| HAT MEASUREMENTS                                         |         |
| Size                                                     | OSFA    |
| Inside Circumference                                     | 56.5 cm |
| Crown Height (Seam to button)                            | 17 cm   |
| Bill Length (Seam to bill edge)                          | 7 cm    |
| Front 2 Panel Width                                      | 18.5 cm |